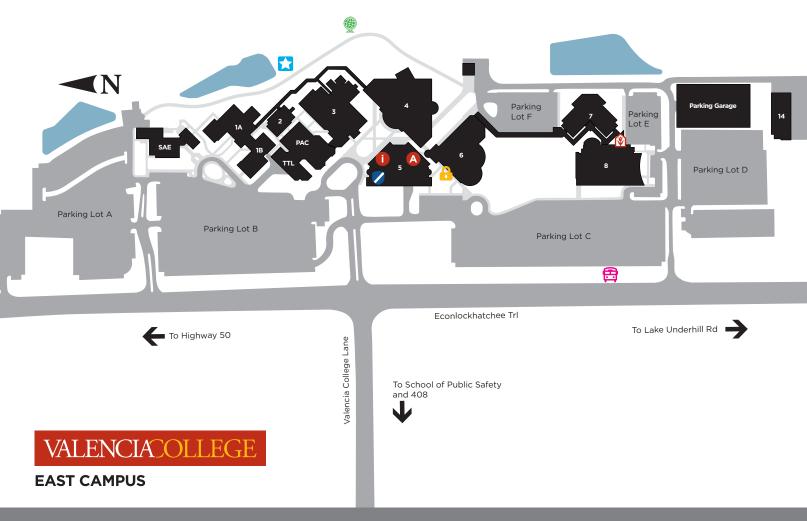

## LEGEND

## Get around easier: valenciacollege.edu/map

| PA  | Performing Arts Center                                                | Information Station                                 |
|-----|-----------------------------------------------------------------------|-----------------------------------------------------|
| SAI | School of Arts and Entertainment   Film Production   Audio Technology | (Building 5, first floor)                           |
|     | and Sound Production                                                  | Answer Center (Building 5, room 211)                |
| TTL | . Theatre Technology Lab                                              |                                                     |
| 1A  | Science   Graphic Design   Classrooms                                 | Security Office  (Puilding 5 accord floor room 220) |
| 1B  | UCF Connect   Classrooms                                              | (Building 5, second floor, room 220)                |
| 2   | Classrooms                                                            | Outdoor Classroom                                   |
| 3   | Arts and Entertainment   Black Box Theater   Campus Provost           | Greenhouse                                          |
| 4   | Library   Learning Support   VCentials                                |                                                     |
| 5   | Student Services   Cafeteria   Campus Store                           | Pulse Memorial                                      |
| 6   | Dance   Humanities   Gym   Fitness Center   Classrooms                | Bus Stop                                            |
| 7   | Mathematics   Communications                                          |                                                     |
| 8   | Social Science   Business   Computer Science                          | ← VC Vault                                          |
| 14  | Facilities Services   Shipping and Receiving                          |                                                     |
|     |                                                                       |                                                     |