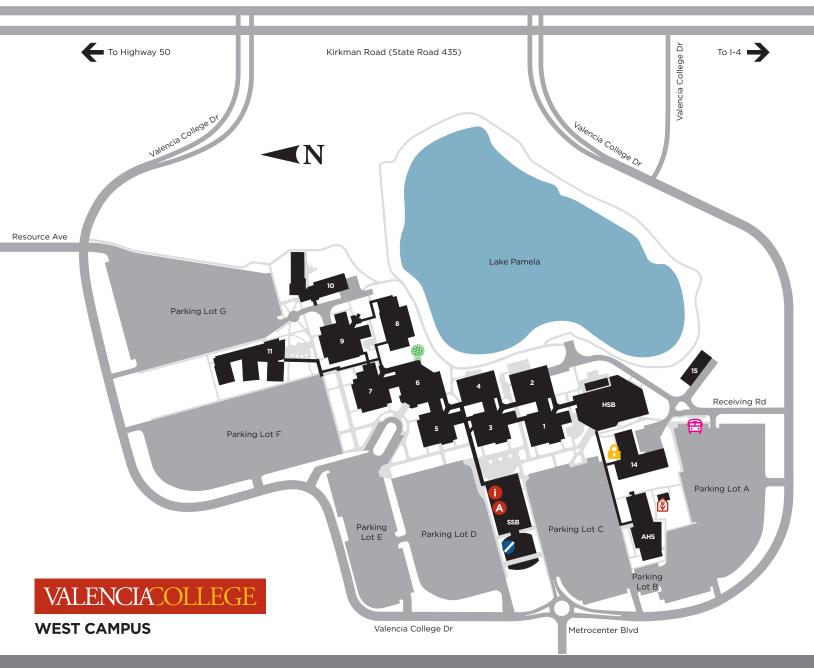

## **LEGEND**

AHS

Get around easier: valenciacollege.edu/map

| 7113 | Dental Hygiene Chine   Science                            |
|------|-----------------------------------------------------------|
| HSB  | Nursing   Fitness Center   Dance Studio                   |
| SSB  | Student Services   Answer Center   Assessment Testing     |
|      | Business Office   Security                                |
| 1    | Campus Provost   VCentials                                |
| 2    | Campus Store   Cafeteria   Physics                        |
| 3    | Auditorium   Student Development   Graphics               |
| 4    | Auditorium   Student Lounge                               |
| 5    | Auditorium   Communications and Writing Support   Art     |
| 6    | Library   Center for Teaching and Learning Innovation     |
| 7    | General Tutoring   Math Tutoring Center                   |
| 8    | Special Events Center                                     |
| 9    | Architecture   Electronic Labs                            |
| 10   | Collaborative Design Center   Global Continuing Education |
| 11   | Engineering   Testing Center   UCF Connect                |
| 14   | Facilities   Plant Operations   Shipping and Receiving    |
| 15   | Grounds                                                   |

Dental Hygiene Clinic | Science

Information Station (SSB, first floor) Answer Center (SSB, first floor) Security Office (SSB, first floor) **Outdoor Classroom** Greenhouse

**Bus Stop** 

**VC Vault**