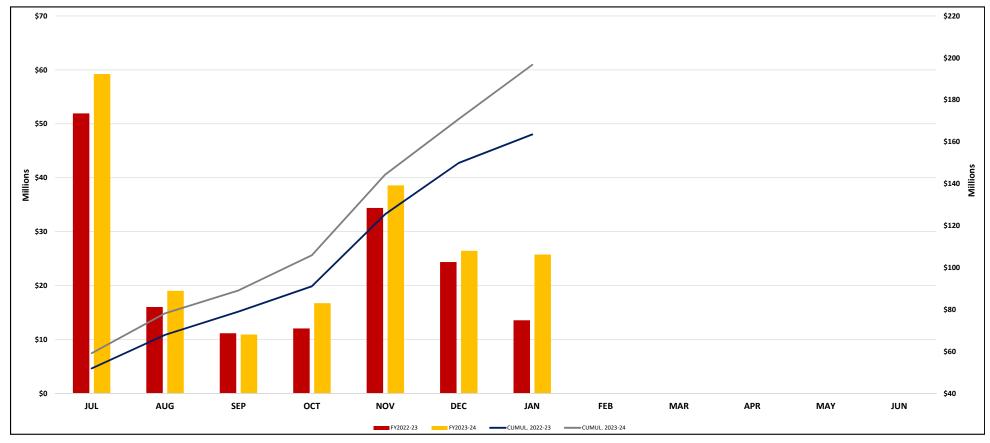

#### YEAR TO DATE REVENUE TREND

| JUL        | AUG                                    | SEP                                                                     | ост                                                                                                      | NOV                                                                                                                                       | DEC                                                                                                                                                                         | JAN                                                                                                                                                                                                                                 | FEB                                                                                                                                                                                                                                                                  | MAR                                                                                                                                                                                                                                                                  | APR                                                                                                                                                                                                                                                                  | MAY                                                                                                                                                                                                                                                                  | JUN                                                                                                                                                                                                                                                                  |
|------------|----------------------------------------|-------------------------------------------------------------------------|----------------------------------------------------------------------------------------------------------|-------------------------------------------------------------------------------------------------------------------------------------------|-----------------------------------------------------------------------------------------------------------------------------------------------------------------------------|-------------------------------------------------------------------------------------------------------------------------------------------------------------------------------------------------------------------------------------|----------------------------------------------------------------------------------------------------------------------------------------------------------------------------------------------------------------------------------------------------------------------|----------------------------------------------------------------------------------------------------------------------------------------------------------------------------------------------------------------------------------------------------------------------|----------------------------------------------------------------------------------------------------------------------------------------------------------------------------------------------------------------------------------------------------------------------|----------------------------------------------------------------------------------------------------------------------------------------------------------------------------------------------------------------------------------------------------------------------|----------------------------------------------------------------------------------------------------------------------------------------------------------------------------------------------------------------------------------------------------------------------|
|            |                                        |                                                                         |                                                                                                          |                                                                                                                                           | MONTHLY                                                                                                                                                                     |                                                                                                                                                                                                                                     |                                                                                                                                                                                                                                                                      |                                                                                                                                                                                                                                                                      |                                                                                                                                                                                                                                                                      |                                                                                                                                                                                                                                                                      |                                                                                                                                                                                                                                                                      |
| 51,936,949 | 16,023,451                             | 11,161,670                                                              | 12,053,313                                                                                               | 34,397,718                                                                                                                                | 24,376,009                                                                                                                                                                  | 13,570,351                                                                                                                                                                                                                          |                                                                                                                                                                                                                                                                      |                                                                                                                                                                                                                                                                      |                                                                                                                                                                                                                                                                      |                                                                                                                                                                                                                                                                      |                                                                                                                                                                                                                                                                      |
| 59,207,534 | 19,039,402                             | 10,935,056                                                              | 16,732,499                                                                                               | 38,565,244                                                                                                                                | 26,454,721                                                                                                                                                                  | 25,770,271                                                                                                                                                                                                                          |                                                                                                                                                                                                                                                                      |                                                                                                                                                                                                                                                                      |                                                                                                                                                                                                                                                                      |                                                                                                                                                                                                                                                                      |                                                                                                                                                                                                                                                                      |
|            |                                        |                                                                         |                                                                                                          |                                                                                                                                           |                                                                                                                                                                             |                                                                                                                                                                                                                                     |                                                                                                                                                                                                                                                                      |                                                                                                                                                                                                                                                                      |                                                                                                                                                                                                                                                                      |                                                                                                                                                                                                                                                                      |                                                                                                                                                                                                                                                                      |
|            |                                        |                                                                         |                                                                                                          | (                                                                                                                                         | CUMULATIVE                                                                                                                                                                  |                                                                                                                                                                                                                                     |                                                                                                                                                                                                                                                                      |                                                                                                                                                                                                                                                                      |                                                                                                                                                                                                                                                                      |                                                                                                                                                                                                                                                                      |                                                                                                                                                                                                                                                                      |
| 51,936,949 | 67,960,400                             | 79,122,070                                                              | 91,175,383                                                                                               | 125,573,102                                                                                                                               | 149,949,111                                                                                                                                                                 | 163,519,462                                                                                                                                                                                                                         |                                                                                                                                                                                                                                                                      |                                                                                                                                                                                                                                                                      |                                                                                                                                                                                                                                                                      |                                                                                                                                                                                                                                                                      |                                                                                                                                                                                                                                                                      |
| 59,207,534 | 78,246,936                             | 89,181,992                                                              | 105,914,491                                                                                              | 144,479,735                                                                                                                               | 170,934,456                                                                                                                                                                 | 196,704,727                                                                                                                                                                                                                         |                                                                                                                                                                                                                                                                      |                                                                                                                                                                                                                                                                      |                                                                                                                                                                                                                                                                      |                                                                                                                                                                                                                                                                      |                                                                                                                                                                                                                                                                      |
|            | 51,936,949<br>59,207,534<br>51,936,949 | 51,936,949 16,023,451<br>59,207,534 19,039,402<br>51,936,949 67,960,400 | 51,936,949 16,023,451 11,161,670<br>59,207,534 19,039,402 10,935,056<br>51,936,949 67,960,400 79,122,070 | 51,936,949 16,023,451 11,161,670 12,053,313<br>59,207,534 19,039,402 10,935,056 16,732,499<br>51,936,949 67,960,400 79,122,070 91,175,383 | 51,936,949 16,023,451 11,161,670 12,053,313 34,397,718<br>59,207,534 19,039,402 10,935,056 16,732,499 38,565,244<br>51,936,949 67,960,400 79,122,070 91,175,383 125,573,102 | MONTHLY   51,936,949 16,023,451 11,161,670 12,053,313 34,397,718 24,376,009   59,207,534 19,039,402 10,935,056 16,732,499 38,565,244 26,454,721   CUMULA TIVE   51,936,949 67,960,400 79,122,070 91,175,383 125,573,102 149,949,111 | MONTHLY   51,936,949 16,023,451 11,161,670 12,053,313 34,397,718 24,376,009 13,570,351   59,207,534 19,039,402 10,935,056 16,732,499 38,565,244 26,454,721 25,770,271   CUMULATIVE   51,936,949 67,960,400 79,122,070 91,175,383 125,573,102 149,949,111 163,519,462 | MONTHLY   51,936,949 16,023,451 11,161,670 12,053,313 34,397,718 24,376,009 13,570,351   59,207,534 19,039,402 10,935,056 16,732,499 38,565,244 26,454,721 25,770,271   CUMULATIVE   51,936,949 67,960,400 79,122,070 91,175,383 125,573,102 149,949,111 163,519,462 | MONTHLY   51,936,949 16,023,451 11,161,670 12,053,313 34,397,718 24,376,009 13,570,351   59,207,534 19,039,402 10,935,056 16,732,499 38,565,244 26,454,721 25,770,271   CUMULATIVE   51,936,949 67,960,400 79,122,070 91,175,383 125,573,102 149,949,111 163,519,462 | MONTHLY   51,936,949 16,023,451 11,161,670 12,053,313 34,397,718 24,376,009 13,570,351   59,207,534 19,039,402 10,935,056 16,732,499 38,565,244 26,454,721 25,770,271   CUMULATIVE   51,936,949 67,960,400 79,122,070 91,175,383 125,573,102 149,949,111 163,519,462 | MONTHLY   51,936,949 16,023,451 11,161,670 12,053,313 34,397,718 24,376,009 13,570,351   59,207,534 19,039,402 10,935,056 16,732,499 38,565,244 26,454,721 25,770,271   CUMULATIVE   51,936,949 67,960,400 79,122,070 91,175,383 125,573,102 149,949,111 163,519,462 |