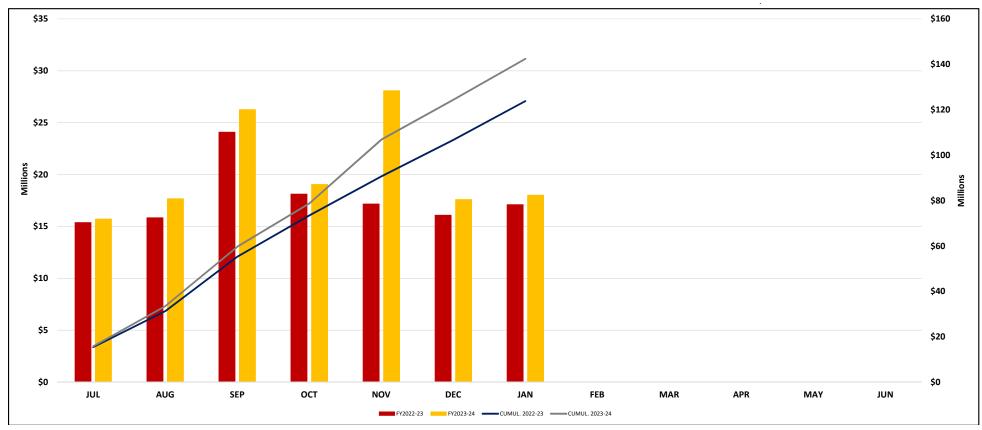

#### YEAR TO DATE EXPENDITURES TREND

|                | JUL        | AUG        | SEP        | ост        | NOV         | DEC         | JAN         | FEB | MAR | APR | MAY | JUN |
|----------------|------------|------------|------------|------------|-------------|-------------|-------------|-----|-----|-----|-----|-----|
|                |            |            |            |            |             | MONTHLY     |             |     |     |     |     |     |
| FY2022-23      | 15,378,669 | 15,832,677 | 24,092,862 | 18,120,715 | 17,163,629  | 16,080,699  | 17,106,540  |     |     |     |     |     |
| FY2023-24      | 15,719,891 | 17,674,351 | 26,262,574 | 19,048,626 | 28,079,981  | 17,600,617  | 18,014,272  |     |     |     |     |     |
|                |            |            |            |            |             |             |             |     |     |     |     |     |
|                |            |            |            |            |             | CUMULATIVE  |             |     |     |     |     |     |
| CUMUL. 2022-23 | 15,378,669 | 31,211,345 | 55,304,207 | 73,424,922 | 90,588,551  | 106,669,250 | 123,775,790 |     |     |     |     |     |
| CUMUL. 2023-24 | 15,719,891 | 33,394,242 | 59,656,816 | 78,705,442 | 106,785,423 | 124,386,040 | 142,400,312 |     |     |     |     |     |
|                |            |            |            |            |             |             |             |     |     |     |     |     |