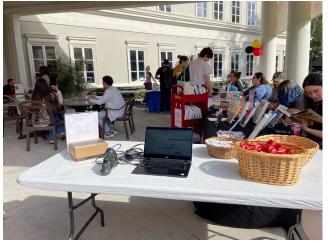

#### Week of Welcome

- At our Spring Week of Welcome, we welcomed the students to campus by introducing them to our RSOs and resources.
- Our new mascot, Purrcy the Puma, was highlighted.