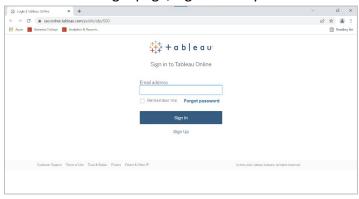

#### **Access**

1. You will receive an email inviting you to join the Valencia Tableau site. Click on the 'Sign In' button.

2. At the Tableau Online login page, sign in with your Valencia College email and Atlas password.