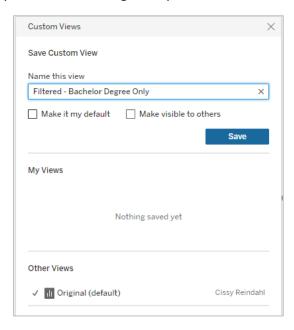

# **Custom Views**

1. Click on a report and then on a single page. Select 'III View: Original' located at the top of the page.

2. Name your view something descriptive and then select 'Save'.

3. When you select 'View' again, you will see your saved views listed under 'My Views'.