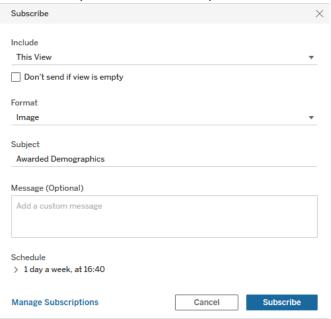

## **Subscriptions**

1. Click on a report and then on a single page. Select '@ Watch' and then 'Subscriptions'.

2. In the subscribe box, you can choose what you would like to receive and how often.

3. Select what you would like to include, the format and the schedule.

NOTE: Click on 'Manage Subscriptions' to alter the schedule or delete a subscription.