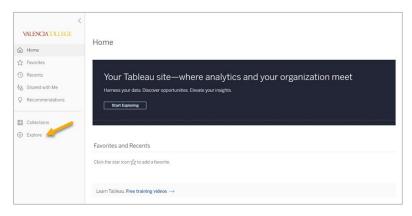

3. Once you enter your credentials, you will be directed to the Tableau Online homepage. Click 'Explore' to view report folders.