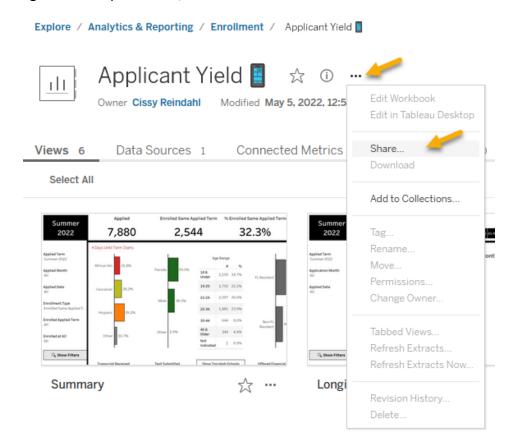

## Share a Workbook

1. To share a workbook, click on a report folder and then on a single report. To the right of the report name, click on the three dots and select 'Share'.

2. You can copy the link and send it to any registered user.