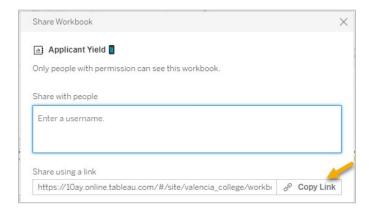

## Share a Workbook

1. To share a workbook, click on a report folder and then on a single report. To the right of the report name, click on the three dots and select 'Share'.

2. You can copy the link and send it to any registered user.

Or enter names into the 'Share with people' box and they will receive an e-mail with the report link.

3. If you want to share a single page (or view), click on the page and then click on the 'Share' button located on the top right of the page. *NOTE: you can filter the view first and then share your insight!* 