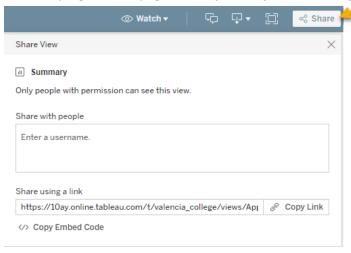

Or enter names into the 'Share with people' box and they will receive an e-mail with the report link.

3. If you want to share a single page (or view), click on the page and then click on the 'Share' button located on the top right of the page. *NOTE: you can filter the view first and then share your insight!* 