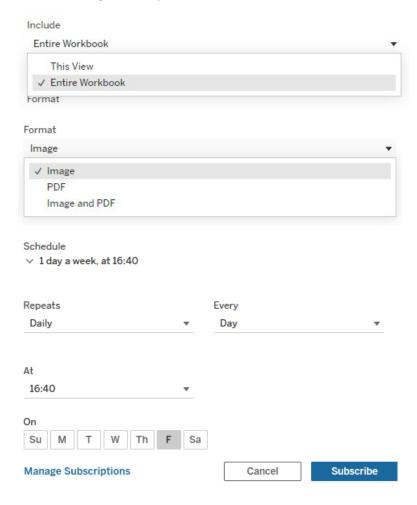

## **Subscriptions**

1. Click on a report and then on a single page. Select '@ Watch' and then 'Subscriptions'.

2. In the subscribe box, you can choose what you would like to receive and how often.

3. Select what you would like to include, the format and the schedule.