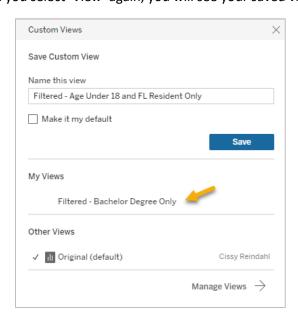

# **Custom Views**

1. Click on a report and then on a single page. Select 'III View: Original' located at the top of the page.

2. Name your view something descriptive and then select 'Save'.

3. When you select 'View' again, you will see your saved views listed under 'My Views'.