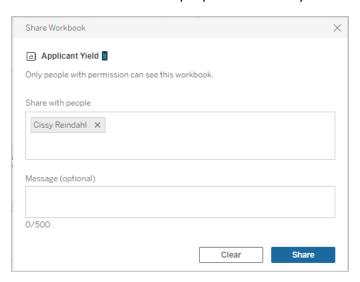

Or enter names into the 'Share with people' box and they will receive an e-mail with the report link.

3. If you want to share a single page (or view), click on the page and then click on the 'Share' button located on the top right of the page. *NOTE: you can filter the view first and then share your insight!* 