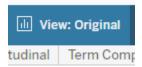

# **Custom Views**

1. Click on a report and then on a single page. Select 'III View: Original' located at the top of the page.

2. Name your view something descriptive and then select 'Save'.

3. When you select 'View' again, you will see your saved views listed under 'My Views'.