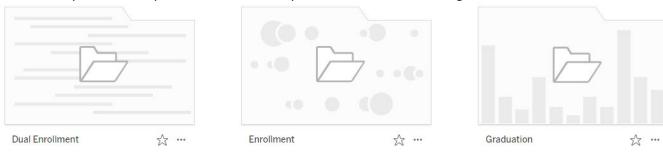

#### 4. Select the Analytics & Reporting folder

We currently have four reports available and they are located in the following three folders:

Here are the report locations and direct links:

Dual Enrollment: <u>Dual Enrollment</u>

**Enrollment**: Applicant Yield

**Credit Registration** 

Graduation: Degrees

If you have any issues logging onto Tableau Online or accessing the reports, please contact us or submit an IR Work Request.