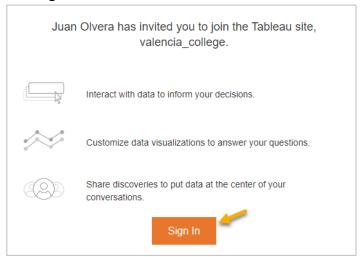

#### **Access**

1. You will receive an email inviting you to join the Valencia Tableau site. Click on the 'Sign In' button.

2. At the Tableau Online login page, sign in with your Valencia College email and Atlas password.