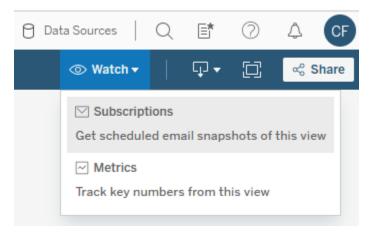

## **Subscriptions**

1. Click on a report and then on a single page. Select '@ Watch' and then 'Subscriptions'.

2. In the subscribe box, you can choose what you would like to receive and how often.

3. Select what you would like to include, the format and the schedule.