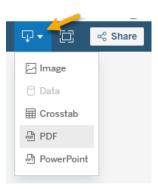

4. If you would like to share a view with a non-registered user, click the download button at the top right of the page and select an option.