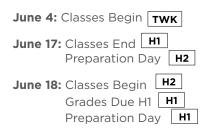

## June 2024 Summer Term

| SUNDAY                                  | MONDAY                                        | TUESDAY                                                              | WEDNESDAY                          | THURSDAY                           | FRIDAY                                                                                       | SATURDAY                |
|-----------------------------------------|-----------------------------------------------|----------------------------------------------------------------------|------------------------------------|------------------------------------|----------------------------------------------------------------------------------------------|-------------------------|
|                                         |                                               |                                                                      |                                    |                                    |                                                                                              | 1                       |
|                                         |                                               | 1                                                                    |                                    |                                    | Instruction 7                                                                                |                         |
| 2                                       | 3                                             | Instruction Day                                                      | 5                                  | 6                                  | Day                                                                                          | 8                       |
|                                         | Instruction Day                               | Classes Begin                                                        | Instruction Day                    | Instruction Day                    | Student-initiated<br>Withdrawal Deadline<br>H1                                               |                         |
| 9                                       | 10                                            | 11                                                                   | Instruction 12<br>Day              | Instruction 13<br>Day              | Instruction 14<br>Day                                                                        | 15<br>No Show           |
|                                         | Instruction Day                               | Instruction Day                                                      | No Show<br>Reporting Period<br>TWK | No Show<br>Reporting Period<br>TWK | No Show<br>Reporting Period<br>TWK                                                           | Reporting Period<br>TWK |
| 16<br>No Show                           | Instruction Day 17<br>Preparation Day H2      | Instruction Day 18<br>Preparation Day H1                             | Instruction 19<br>Day              | Instruction 20<br>Day              | Instruction 21<br>Day                                                                        | 22                      |
| Reporting Period<br>TWK                 | Classes End H1<br>No Show<br>Reporting Period | Classes Begin H2<br>Grades Due H1<br>No Show<br>Reporting Period TWK | No Show<br>Reporting Period<br>TWK | No Show<br>Reporting Period<br>TWK | No Show<br>Reporting Period<br>TWK                                                           |                         |
| 23                                      | 24                                            | 25                                                                   | Instruction 26<br>Day              | Instruction 27<br>Day              | Instruction Day 28<br>Graduation Application                                                 | 29<br>No Show           |
|                                         | Instruction Day                               | Instruction Day                                                      | No Show<br>Reporting Period<br>H2  | No Show<br>Reporting Period<br>H2  | Priority Deadline<br>No Show<br>Reporting Period<br>Student-initiated<br>Withdrawal Deadline | Reporting Period<br>H2  |
| 30<br>No Show<br>Reporting Period<br>H2 |                                               |                                                                      |                                    |                                    |                                                                                              |                         |