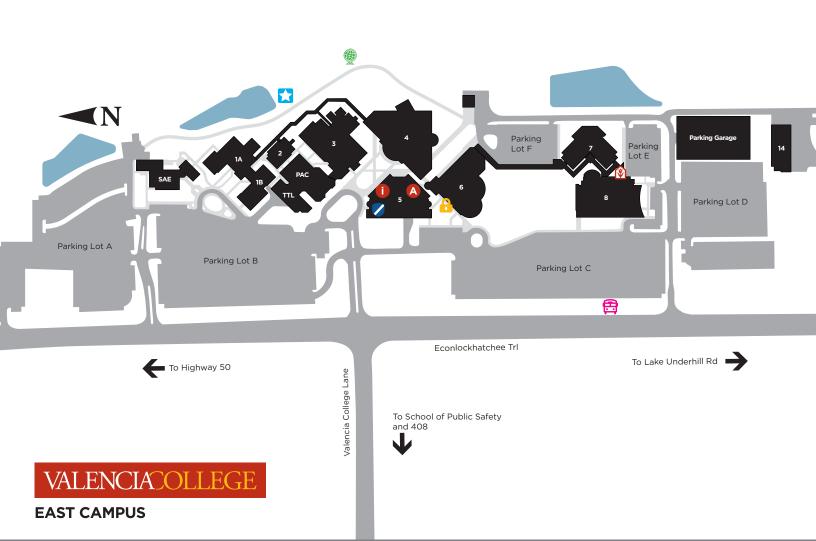

## LEGEND

- PAC Performing Arts Center
- SAE School of Arts and Entertainment | Film Production | Audio Technology and Sound Production
- TTL Theatre Technology Lab
- 1A Science | Graphic Design | Classrooms
- 1B UCF Connect | Classrooms
- 2 Classrooms
- 3 Arts and Entertainment | Black Box Theater | Campus Provost
- 4 Library | Learning Support | VCentials
- 5 Student Services | Cafeteria | Campus Store
- 6 Dance | Humanities | Gym | Fitness Center | Classrooms
- 7 Mathematics | Communications
- 8 Social Science | Business | Computer Science
- 14 Facilities Services | Shipping and Receiving

## Get around easier: valenciacollege.edu/map

**Information Station** E. (Building 5, first floor) A Answer Center (Building 5, room 211) Security Office (Building 5, second floor, room 220) **Outdoor Classroom** Ŵ Greenhouse **Pulse Memorial** e **Bus Stop** A VC Vault