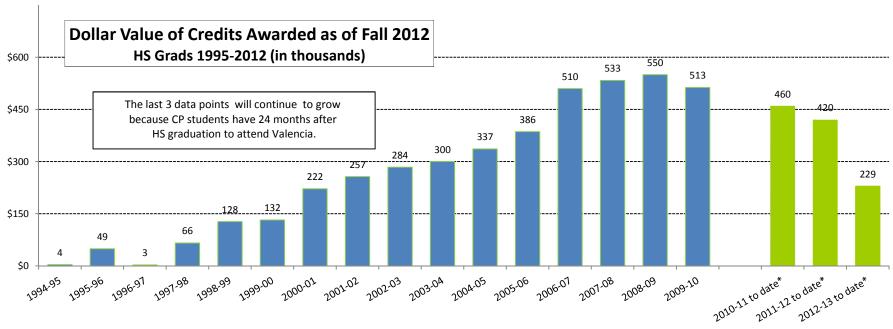

#### **Executive Summary**

- 48,656 high school students have become eligible to receive Valencia college credits by passing assessments in the Career Pathways program (includes students from 1995 to 2012):
  - o Students can claim the credits up to 24 months after high school graduation.
  - o 17,908 students (37% of the 48,656 eligible) have enrolled at Valencia within 24 months of their high school graduation and were awarded 79,391 credit hours for a combined dollar value of \$5,382,756.73.
- Valencia retention rates for Career Pathways students after one year: 62% of the Career Pathways students who attended in Fall, 2011 were also enrolled Fall, 2012.

# **Tuition Saved by Career Pathways Students at Valencia**

Since 1995, \$5,382,756.73 has been saved in tuition by 17,908 Career Pathways students who have attended Valencia.

The student count 17,908 represents **36.8%** of the 48,656 eligible high school students who have passed a Career Pathways assessment.

Students have 24 months from high school graduation to attend Valencia and receive Career Pathways credits.

Figures for 2010 to present are as of Fall 2011 enrollment

The dollar value of credits awarded will not be locked in until 24 months after students' high school graduation.