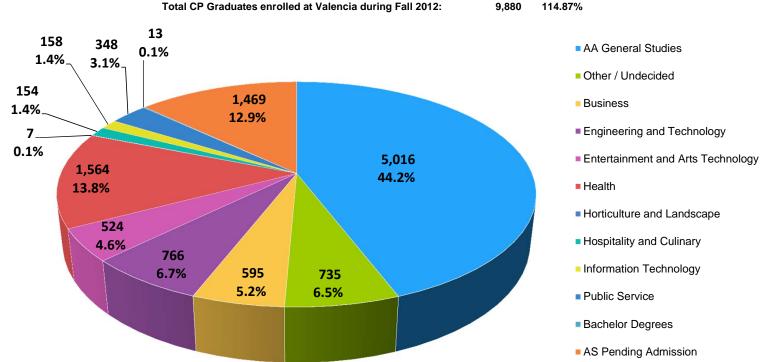

# Valencia Fall 2012 Term Enrollment by Program

Career Pathways High School Graduates 1995-2012

| Program                           | # of CP<br>Grads<br>Enrolled<br>Fall 2012 | % of CP<br>Grads<br>Enrolled<br>Fall 2012 |
|-----------------------------------|-------------------------------------------|-------------------------------------------|
| AA General Studies                | 5,016                                     | 50.77%                                    |
| Other / Undecided                 | 735                                       | 7.44%                                     |
| Business                          | 595                                       | 6.02%                                     |
| Engineering and Technology        | 766                                       | 7.75%                                     |
| Entertainment and Arts Technology | 524                                       | 5.30%                                     |
| Health                            | 1,564                                     | 15.83%                                    |
| Horticulture and Landscape        | 7                                         | 0.07%                                     |
| Hospitality and Culinary          | 154                                       | 1.56%                                     |
| Information Technology            | 158                                       | 1.60%                                     |
| Public Service                    | 348                                       | 3.52%                                     |
| Bachelor Degrees                  | 13                                        | 0.13%                                     |
| AS Pending Admission              | 1,469                                     | 14.87%                                    |

Total CP Graduates enrolled at Valencia during Fall 2012: