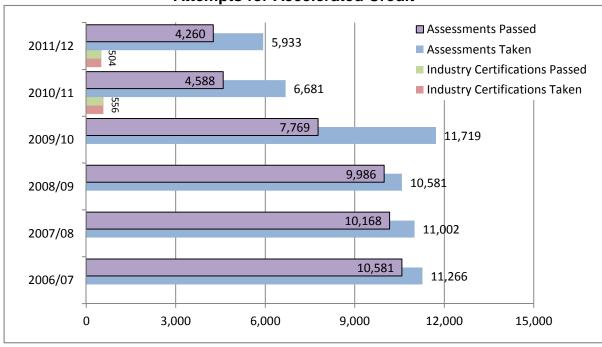

# 2011-2012 Career Pathways Joint Assessment Results

#### **Attempts for Accelerated Credit**

Over the last six years, the average number of passing attempts for accelerated credit was 8,072 per year.

#### **Joint Assessments**

- 4,447 Career Pathways students took 5,933 joint assessments and passed 4,260 assessments.
- The current dollar value of Valencia College credits available to all students who passed an assessment this year is \$847,260.18 (8,553 credit hours overall x \$99.06 per credit hour).