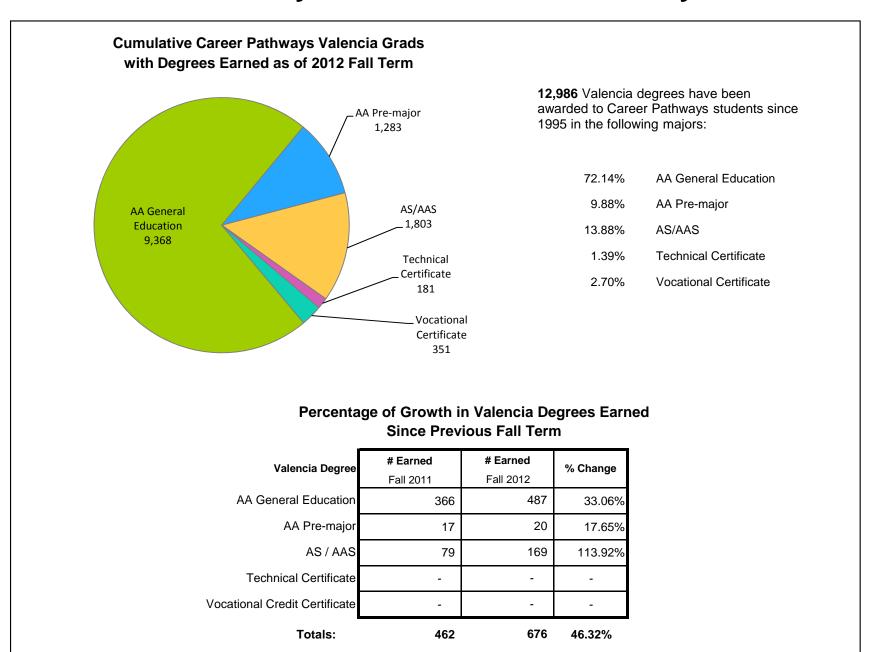

#### Valencia Graduate Data

- 12,011 Career Pathways students received 12,986 degrees and certificates from Valencia (1995-2012):
  - o 9,368 (72%) students graduated with AA degrees
  - o 1,283 (10%) students graduated with AA Pre-Major degrees
  - o 1,803 (14%) students graduated with AS or AAS degrees
  - o 181 (1%) students graduated with Technical Certificates
  - o 351 (3%) students graduated with Vocational Credit Certificates