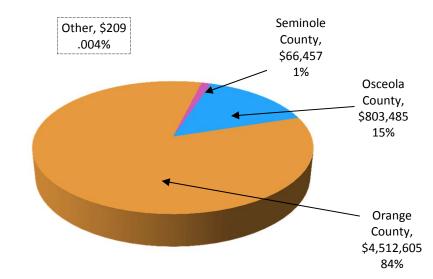

# **Tuition Saved by Career Pathways Students at Valencia**

Since 1995, \$5,382,756.73 has been saved in tuition by 17,908 Career Pathways students who have attended Valencia.

The student count 17,908 represents **36.8%** of the 48,656 eligible high school students who have passed a Career Pathways assessment.