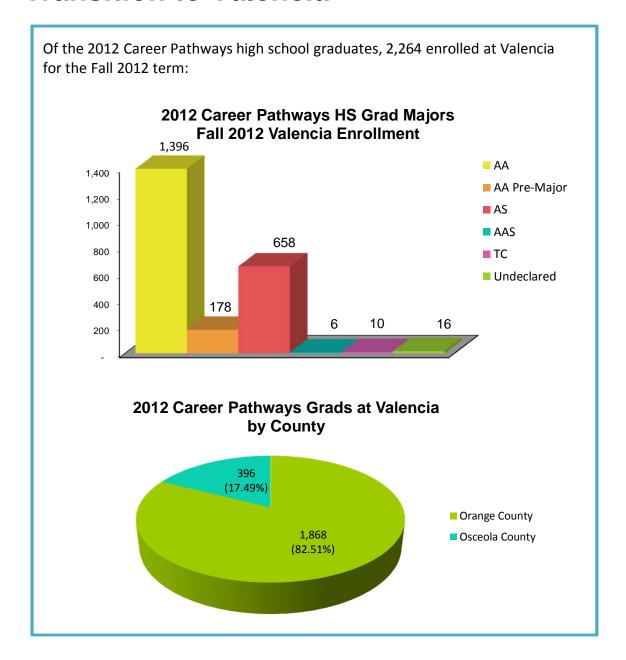

#### Postsecondary Transition - Valencia College, Fall 2012

- 9,880 Career Pathways high school graduates were enrolled at Valencia during the Fall 2012 semester, which includes high school graduates from 1995 through 2012:
  - Of these, 15 (0.15%) are seeking a Bachelor's degree, 5,735 (58%) are seeking an AA degree, 595 (6%) are seeking an AA Pre-major degree, 3,238 (33%) are seeking an AS or AAS degree, 88 (.89%) are seeking Technical Certificates, 11 post-Associate certificates (.11%), and 198 (2%) undecided. As of Fall 2012, another 1,469 were pending admission to limited access programs. Details page 14 will provide a breakdown of the degrees and technical certificates. A cohort enrollment chart at the beginning of the green section provides a historical analysis of new students entering the college each term.
  - o 2,264 of these students graduated from their high schools in 2012. Of these, 1,396 (62%) are seeking an AA degree, 178 (8%) an AA Premajor degree, 664 (29%) an AS or AAS degree, 10 (0.4%) Technical Certificates, and 16 (.7%) are undeclared.
    - 1,868 (83%) of these are from Orange County schools, and 396 (17%) are from Osceola County schools.
    - Percentage who took the CPT and required mandated remediation: Reading 55%, Writing 38%, Math 56%.