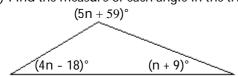

6) \_\_\_\_\_

7) Find the measure of each angle in the triangle.

7)

Answer Key
Testname: UNTITLED2

- 1) (48x 42) sq m 2) 22 m
- 3) 46 in., 64 in.
- 4) 35 m
- 5) 101.25° and 78.75°
- 6) 2
- 7) 34°, 124°, 22°