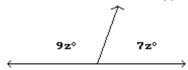

4) Find the length of a rectangular lot with a perimeter of 124 meters if the length is 8 meters more than the width. (P = 2L + 2W)

4) \_\_\_\_\_

5) Find the measures of the supplementary angles.

5)

6) A square plywood platform has a perimeter which is 7 times the length of a side, decreased by 6. Find the length of a side.