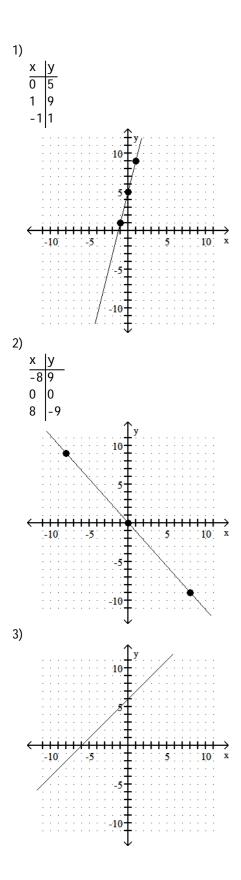

## Mixed Graphing 3

SHORT ANSWER. Write the word or phrase that best completes each statement or answers the question.

х

Find three ordered pair solutions by completing the table. Then use the ordered pairs to graph the equation.

2)

1)

Draw the graph of the line that contains the specified point and has the specified slope, m. 3) (-4, 2), m = 1