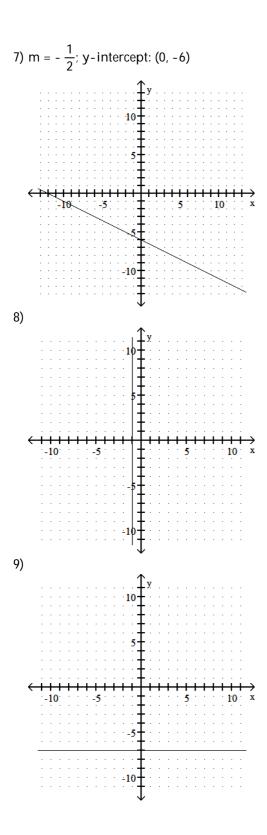

## Graph using the intercept method.

4) \_\_\_\_\_

3)

5) \_\_\_\_\_

Determine the slope and the y-intercept. Then graph the equation.

Graph using the intercept method.

7)

6)