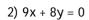

2)

1)

Draw the graph of the line that contains the specified point and has the specified slope, m. 3) (-4, 2), m = 1