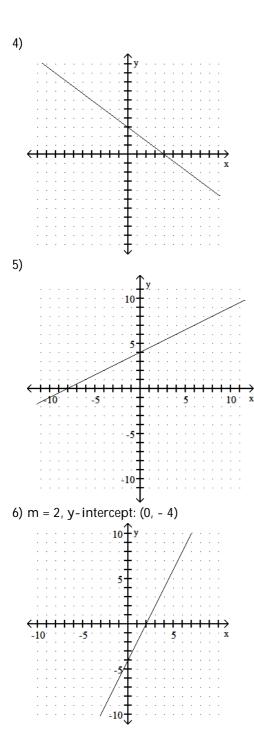

2)

1)

Draw the graph of the line that contains the specified point and has the specified slope, m. 3) (-4, 2), m = 1

## Graph using the intercept method.

4) \_\_\_\_\_

3)

5) \_\_\_\_\_

Determine the slope and the y-intercept. Then graph the equation.

Graph using the intercept method.

7)

6)