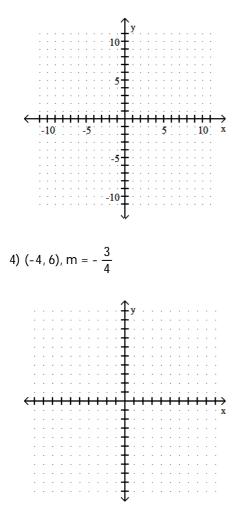

## Graph using the intercept method.

4) \_\_\_\_\_

3)

5) \_\_\_\_\_

Determine the slope and the y-intercept. Then graph the equation.

Graph using the intercept method.

7)

6)