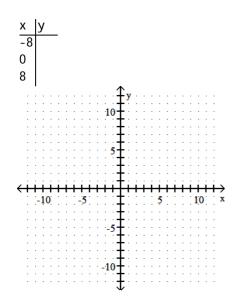

## Graph using the intercept method.

4) \_\_\_\_\_

3)

5) \_\_\_\_\_

Determine the slope and the y-intercept. Then graph the equation.

Graph using the intercept method.

7)

6)