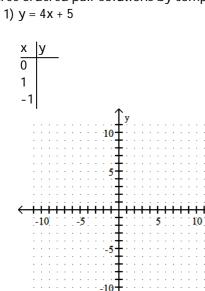

## Mixed Graphing 3

SHORT ANSWER. Write the word or phrase that best completes each statement or answers the question.

х

Find three ordered pair solutions by completing the table. Then use the ordered pairs to graph the equation.